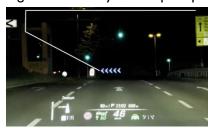

### AUO Automotive Display - Our View

- - ➤ More interior space by electrification
  - > More entertainment by autonomous driving
    - More expectation from consumer electronics
- Trend-2: New Way of Information Display
  - Projection (HUD + AR)
  - ➤ Reflection (Windshield Display)
  - > Display on Demand (Transparent / Rollable)
- > Trend-3: Display as Main Human-Machine Interface (HMI)
  - Touch becomes mandatory
    - ➤ Integration of sensor, camera, lighting, voice, etc.

Multi-Screen Integration

**Excellent Picture Quality & Darkness** 

Augmented Reality Head-up Display

Transparent Display

**Driver Monitoring System** 

Car Control thru Display (HMI)