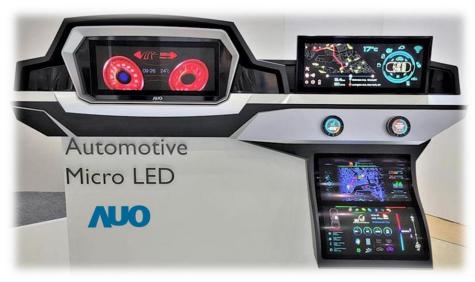

thru Display (HMI)



## AUO Automotive Display – Our Technology NO

**Technology** 

Quality

Sustainability

Integrity



**AUO** 

**Automotive** 

**Display** 

Solution

Large Size FIDM

with Lamination



Large Size



Curved



Narrow Border

Human-Machine

Interface



HUD



**Sensor Integration** 

Touch & More

Superior Display

**Performance** 









#### AUO Automotive Mini-LED – AmLED





Long Lifespan & Automotive Reliability





Power Saving (~50%)



High Brightness for Moving Environment
Mini LED luminance >2000nits
OLED ~400nits



High Dynamic Range

Black luminance <0.05nits, high dynamic luminance and contrast ratio. Detail, clearer and close to natural.



High Ambient Contrast Ratio

 $\wedge \sqcap \sqcup \sqcup \Box$ 

#### **AUO Automotive Micro-LED**











#### Collaboration Platform

















AUO is one of TADA founding members with its purpose to gather Taiwan ICT competency
 & ecosystem for the mega trend of automotive evolution.