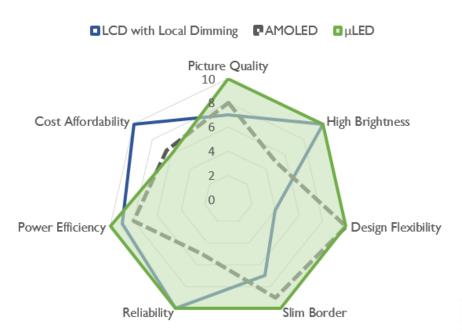

#### AUO Automotive Mini-LED – AmLED

Long Lifespan & Automotive Reliability

Power Saving (~50%)

High Brightness for Moving Environment
Mini LED luminance >2000nits
OLED ~400nits

High Dynamic Range

Black luminance <0.05nits, high dynamic luminance and contrast ratio. Detail, clearer and close to natural.