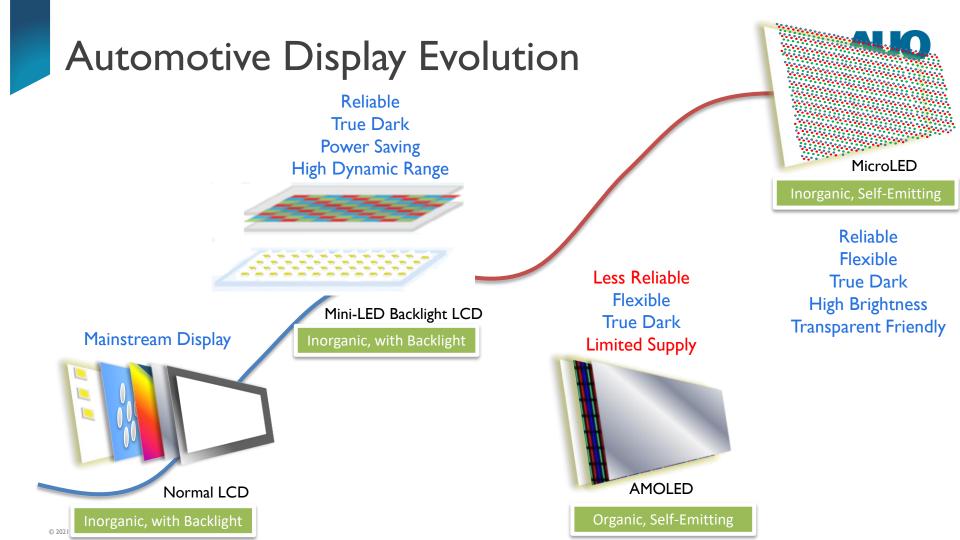

#### AUO Automotive Mini-LED – AmLED

Long Lifespan & Automotive Reliability

Power Saving (~50%)

High Brightness for Moving Environment
Mini LED luminance >2000nits
OLED ~400nits

High Dynamic Range

Black luminance <0.05nits, high dynamic luminance and contrast ratio. Detail, clearer and close to natural.

#### **AUO Automotive Micro-LED**