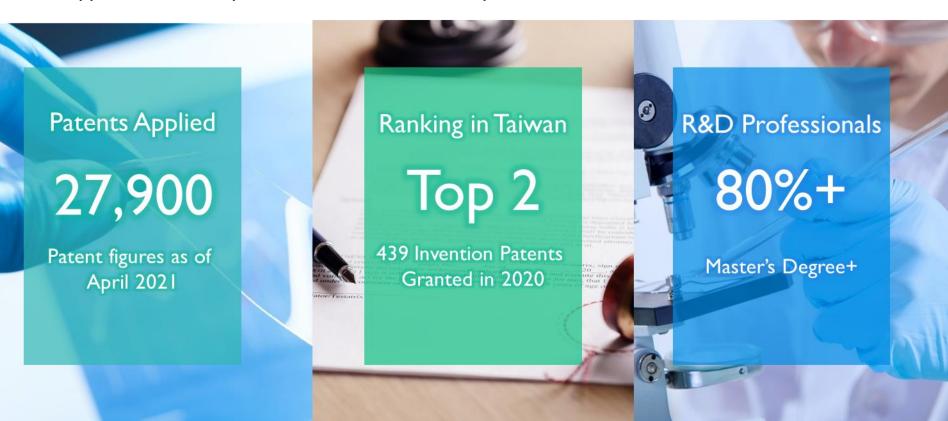

## Innovative Capacity

Applied for 27,900 patents and obtained 20,900 patents, with 99% invention ones