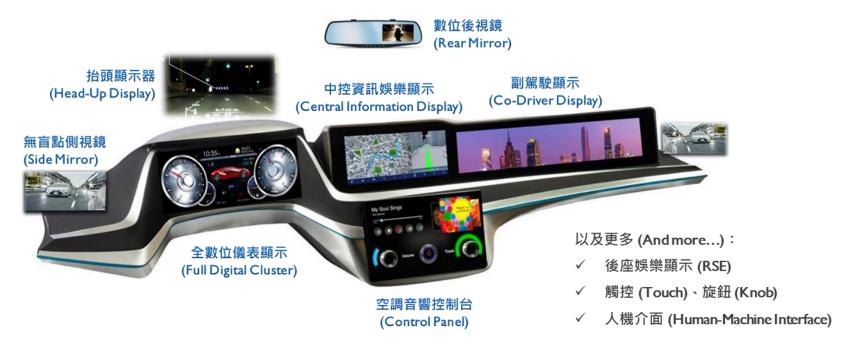

## AUO Automotive Display – Our Product

As the key enabler for future digital cockpit, we are WW Top-3 automotive display supplier with WW No. I leading position for CID (Central Information Display).

### AUO Automotive Display - Our View

- - ➤ More interior space by electrification
  - > More entertainment by autonomous driving
    - More expectation from consumer electronics
- Trend-2: New Way of Information Display
  - Projection (HUD + AR)
  - ➤ Reflection (Windshield Display)
  - > Display on Demand (Transparent / Rollable)
- > Trend-3: Display as Main Human-Machine Interface (HMI)
  - Touch becomes mandatory
    - ➤ Integration of sensor, camera, lighting, voice, etc.

Multi-Screen Integration

**Excellent Picture Quality & Darkness** 

Augmented Reality Head-up Display

Transparent Display

**Driver Monitoring System** 

Car Control thru Display (HMI)