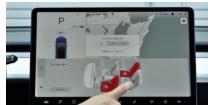

### AUO Automotive Display - Our View

- - ➤ More interior space by electrification
  - > More entertainment by autonomous driving
    - More expectation from consumer electronics
- Trend-2: New Way of Information Display
  - Projection (HUD + AR)
  - ➤ Reflection (Windshield Display)
  - > Display on Demand (Transparent / Rollable)
- > Trend-3: Display as Main Human-Machine Interface (HMI)
  - Touch becomes mandatory
    - ➤ Integration of sensor, camera, lighting, voice, etc.

Multi-Screen Integration

**Excellent Picture Quality & Darkness** 

Augmented Reality Head-up Display

Transparent Display

**Driver Monitoring System** 

Car Control thru Display (HMI)